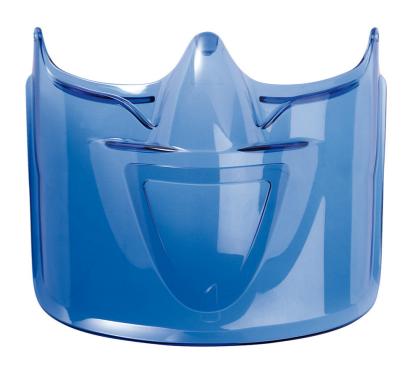

## **BOLLE ATOM VISOR FOR GOGGLE**

bollé

Product Code:

**BOATOV** 

Selling UOM:

Each

Pack Size:

Face visor for the Bolle ATOM goggle. Compact, lightweight and extremely comfortable thanks to its modular TPR frame, ATOM offers enhanced protection.